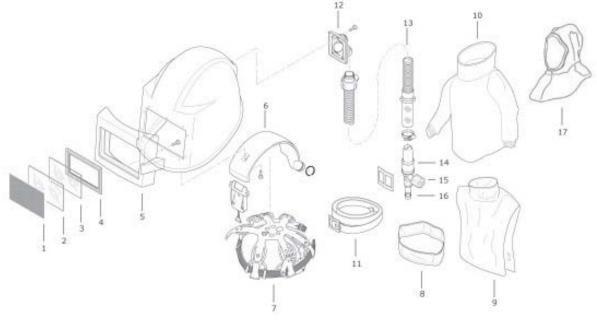

| Item   | Part no.   | Description                                                                                                                                                                                                | Item | Part no. | Description                   |  |  |
|--------|------------|------------------------------------------------------------------------------------------------------------------------------------------------------------------------------------------------------------|------|----------|-------------------------------|--|--|
| 1      | 4022000    | Wire mesh screen                                                                                                                                                                                           | 10   | 4054000  | Blouse cotton                 |  |  |
| 2      | 4023000    | Glass window                                                                                                                                                                                               |      | 4054100  | Blouse leather                |  |  |
| 3      | 4024000    | Acrylate window                                                                                                                                                                                            | 11   | 4015000  | Waist belt                    |  |  |
| 4      | 4025000    | Rubber window gasket                                                                                                                                                                                       | 12   | 4050900  | Air inlet assembly            |  |  |
| 5      | 4050600    | Window assembly                                                                                                                                                                                            | 13   | 4051000  | Corrugated hose 22mm          |  |  |
| 6      | 4050800    | Air flow indicator                                                                                                                                                                                         | 14   | 4018000  | Silencer type P               |  |  |
| 7      | 4028000    | Adjustable headband                                                                                                                                                                                        | 15   | 4019000  | Airflow regulator             |  |  |
| 8      | 4011000    | Neck bib w/plastic zipper                                                                                                                                                                                  | 16   | 4019100  | Nipple CEJN 1/4" inner thread |  |  |
| 9      | 4012000    | Cape nylon                                                                                                                                                                                                 | 17   | 4053300  | Cotton comfort hood           |  |  |
|        | 4012100    | Cape leather                                                                                                                                                                                               |      |          |                               |  |  |
| Option | al Accesso | ries                                                                                                                                                                                                       |      |          |                               |  |  |
|        | 4046100    | Vortex Climate Control Tube complete with belt and regulator. Fits directly to breathing tube of the Panorama Blas Helmet to supply a continuous flow of cool or warm compressed air to your blast helmet. |      |          |                               |  |  |