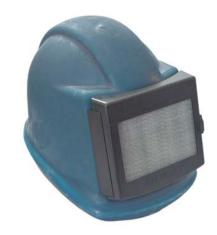

## **Extreme Blast Helmet**

The Extreme Air Supplied Blast Helmet is made of a lightweight glass fibre reinforced polyester with a blue rubber coating which limits the sound of rebounding blast particles to a minimum and protects the user from dust with a comfortable overpressure. The yellow airflow indicator shows whether sufficient air is being passed into the shot blasting helmet. The wire mesh screen and the disposable visor protect the main visor and can be easily exchanged. An exchangeable cotton neck seal ensures comfort and protection. A cape or jacket, available in leather, bisonyl or cotton, protects the user's chest, back, and shoulders. The Extreme can be perfectly combined with the Vortex Air Conditioner or the leather/cotton overall.

## Features and benefits:

- The Extreme has a concentrated field of vision (156 x 102 mm)
- Adjustable headband for increased comfort
- All parts e.g. visors rubber seals are easy to replace
- Unique rubber coating decreases noise level and wear
- Fail safe airflow indicator for increased safety