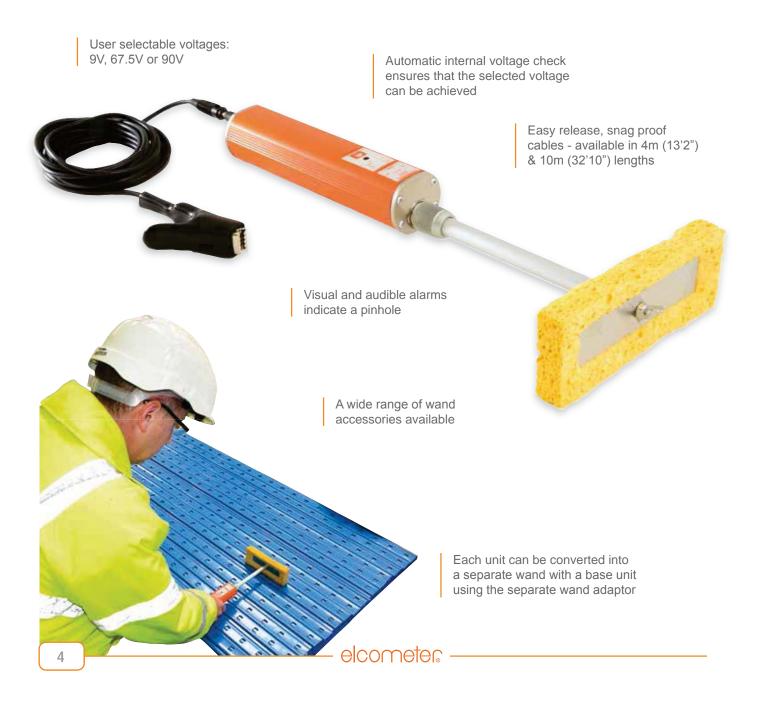

#### **Pinhole Detector**

The Elcometer 270 range utilises the wet sponge technique and sets the standard for wet sponge detectors - high quality, low voltage detectors with a wide range of accessories to meet your requirements.

# **Pinhole Detector**